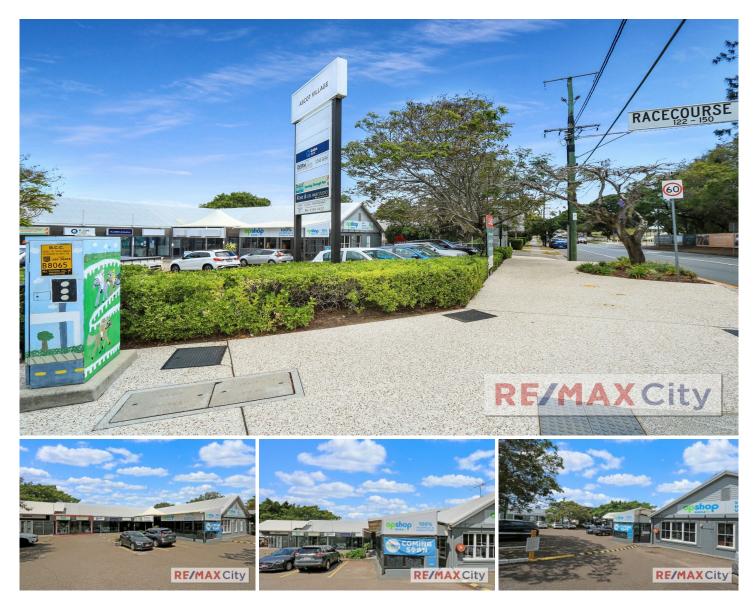

## Shop 8/160 Racecourse Road Ascot QLD

The Ascot Village complex is located on a the high profile corner of Racecourse & Lancaster Road, directly across from Eagle Farm Racecourse. Surrounded by an array of businesses and local amenities, the complex benefits from great exposure and easy onsite customer parking.

- 65m2 approx.
- Open plan easy for configuration
- Glass frontage with air conditioning throughout
- Onsite customer parking available
- Suitable for many types of businesses

Please contact the marketing agent Chris Esdale for further information and to schedule an inspection.