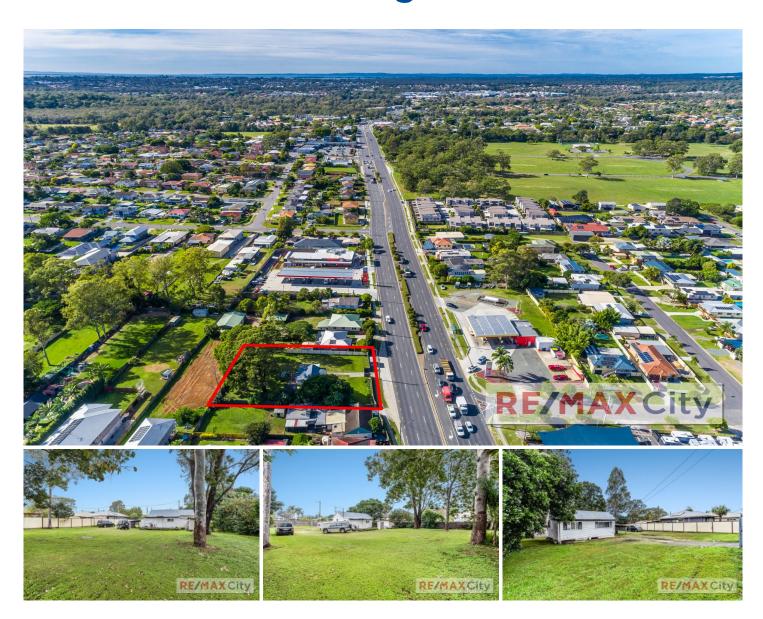

## 1458 Wynnum Road Tingalpa QLD

An opportunity to acquire land on a major arterial road with approximately 56,000 passing cars daily. It is ideally situated near the junction of The Gateway Motorway and Wynnum Road offering unparalleled access to some of South-East Queensland's major arterial routes.

- ? 1,430m2 of land | Low density Residential zone
- ? Existing house currently tenanted until November 2022
- ? 30.6m2 approx. frontage to Wynnum Road offering unmatched exposure
- ? Located on one of Brisbane's busiest arterial roads
- ? Opposite Shell Service Station
- ? 13km to Brisbane CBD | 750m to Kianawah Park