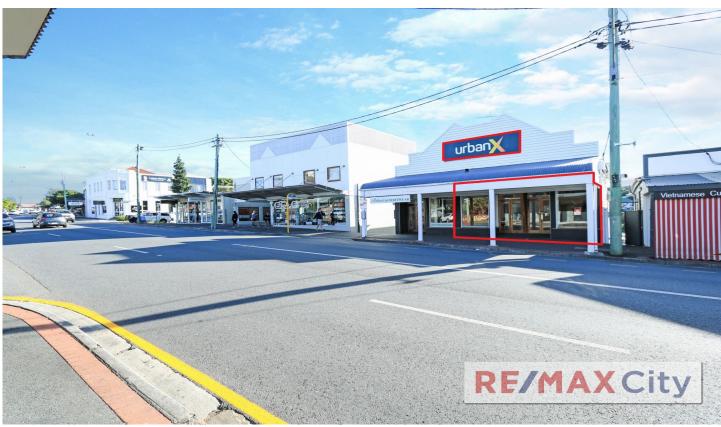

## 237 Given Terrace Paddington QLD

Prominently located on Given Terrace this property allows your business the exposure it needs. Suited an array of retail, professional and service based operators looking for a prime high street position with plenty of car parking.

- \* 211m2 in total with 10 car spaces included \*
- \* Ability to subdivide tenancy to suit from 60m2 \*