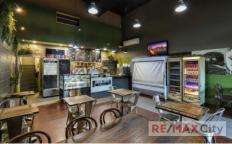

Situated on the ground floor of the Oaks Casino Towers building, the shop is currently set up as a takeaway restaurant/cafe. The large glass shopfront provides access to an open plan entry/dining area with impressive high ceilings. There's a full commercial kitchen at the rear plus the added benefit of the additional mezzanine level for office/storage.

- 92m2 ground floor plus 40m2 mezzanine
- Open plan with very high ceilings
- Cafe fit out in place with front counter etc.

Building Size: 92 sqm

View: https://www.remaxcity.com.au/sale/qld/ci ty-north/brisbane-city/commercial/retail/6