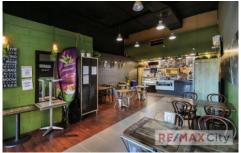

Situated on the ground floor of the Oaks Casino Towers building, the shop is currently set up as a takeaway restaurant/cafe. The large glass shopfront provides access to an open plan entry/dining area with impressive high ceilings. There's a full commercial kitchen at the rear plus the added benefit of the additional mezzanine level for office/storage.

- 92m2 ground floor plus 40m2 mezzanine
- Open plan with very high ceilings
- Cafe fit out in place with front counter etc.

Building Size: 92 sqm

View: https://www.remaxcity.com.au/sale/qld/ci ty-north/brisbane-city/commercial/retail/6