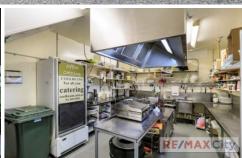

Situated on the ground floor of the Oaks Casino Towers building, the shop is currently set up as a takeaway restaurant/cafe. The large glass shopfront provides access to an open plan entry/dining area with impressive high ceilings. There's a full commercial kitchen at the rear plus the added benefit of the additional mezzanine level for office/storage.