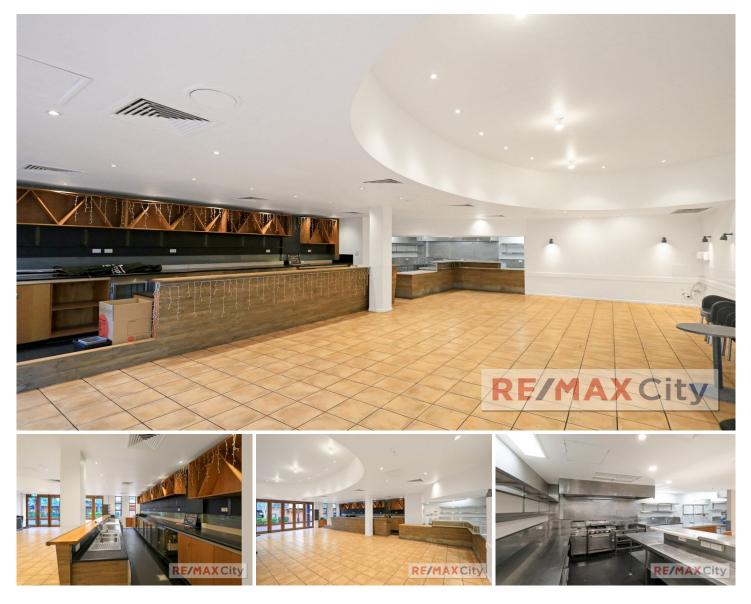

## 13/24 Martin Street Fortitude Valley QLD

Food & beverage operators will benefit from the commercial kitchen and bar fit out in place. Situated in a great location, this well-known precinct is surrounded by local amenity with a free flowing indoor to outdoor dining experience on offer.

- 135m2 plus 78m2 outdoor dining area
- 1 Exclusive car park included
- Open plan dining area with bi-fold doors

Full commercial kitchen with grease trap and exhaust connections

- Bar set up with under-counter refrigeration
- Customer car park at rear with 2 hours free