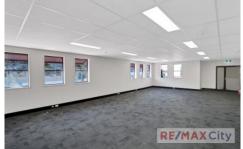

## 7/691 Brunswick Street New Farm QLD

Conveniently positioned and with an abundance of natural light, this first floor unit is surrounded by great cafes, restaurants and retail amenity. The open plan office offers business owners and staff plenty of layout options and is sure to please.

- 80m2 + lockable storage area
- 2 car parks included
- Open plan with abundance of natural light
- Recently renovated with new paint, ceiling & carpet flooring
- Also new kitchenette & dual air conditioning units installed