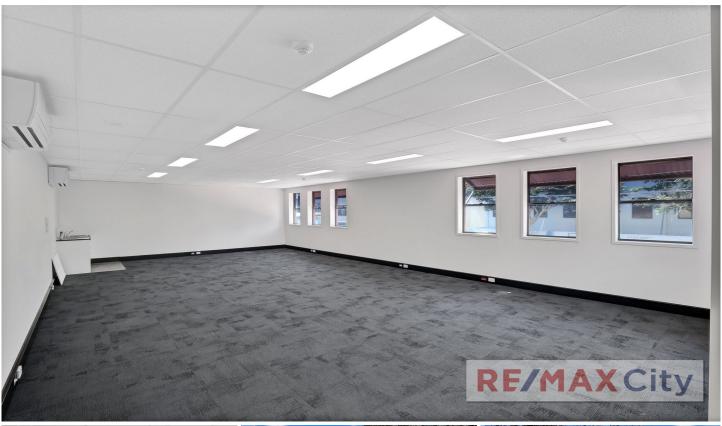

## 7/691 Brunswick Street New Farm QLD

Conveniently positioned and with an abundance of natural light, this first floor unit is surrounded by great cafes, restaurants and retail amenity. The open plan office offers business owners and staff plenty of layout options and is sure to please.

- 80m2 + lockable storage area
- 2 car parks included
- Open plan with abundance of natural light
- Recently renovated with new paint, ceiling & carpet flooring
- Also new kitchenette & dual air conditioning units installed