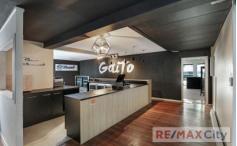

## Level 1/134 Adelaide Street Brisbane City QLD

Huge potential to suit a range of businesses. Situated on the first floor, it offers a full retail glass entrance opening up onto a bar / servery area. The remaining area is partitioned into various spaces including a front retail area with floor to ceiling glass windows fronting Adelaide Street.

- 390m2 approx.
- Bar / Servery area fit out in place
- 6 partitioned rooms with open plan spaces
- Kitchenette / Storage
- Dedicated Male and Female amenities
- Air conditioning throughout
- Can be reconfigured to suit