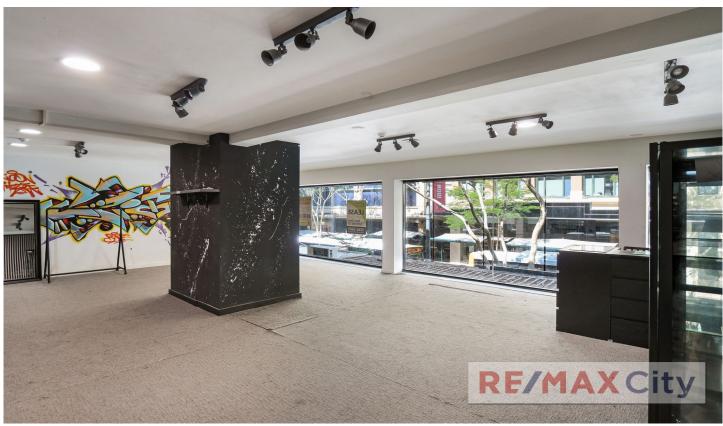

## Level 1/134 Adelaide Street Brisbane City QLD

Huge potential to suit a range of businesses. Situated on the first floor, it offers a full retail glass entrance opening up onto a bar / servery area. The remaining area is partitioned into various spaces including a front retail area with floor to ceiling glass windows fronting Adelaide Street.

- 390m2 approx.
- Bar / Servery area fit out in place
- 6 partitioned rooms with open plan spaces
- Kitchenette / Storage
- Dedicated Male and Female amenities
- Air conditioning throughout
- Can be reconfigured to suit