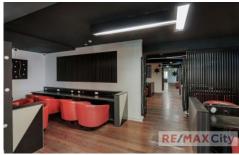

## Level 1/134 Adelaide Street Brisbane City QLD

Huge potential to suit a range of businesses. Situated on the first floor, it offers a full retail glass entrance opening up onto a bar / servery area. The remaining area is partitioned into various spaces including a front retail area with floor to ceiling glass windows fronting Adelaide Street.

- 390m2 approx.
- Bar / Servery area fit out in place
- 6 partitioned rooms with open plan spaces
- Kitchenette / Storage
- Dedicated Male and Female amenities
- Air conditioning throughout
- Can be reconfigured to suit