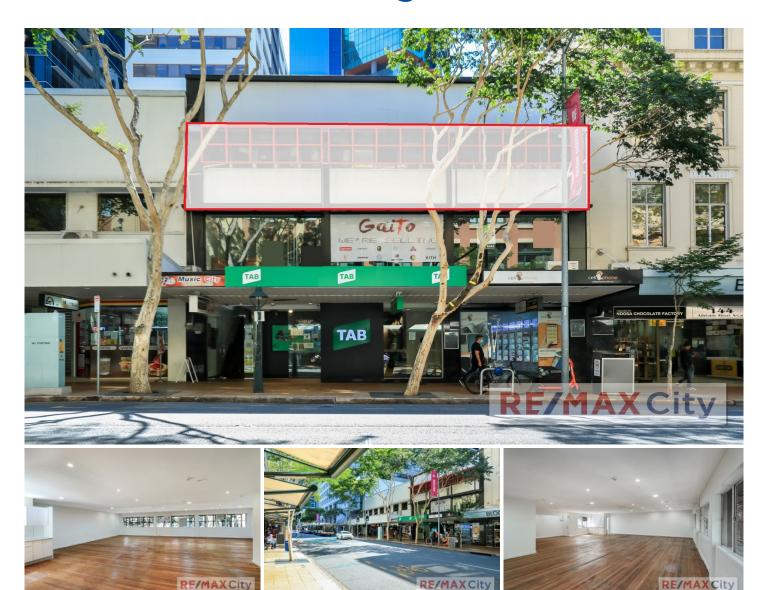

## Level 2/134 Adelaide Street Brisbane City QLD

A large open plan space located on the 2nd level is available offering great natural light. Perfect for destination retail and service based operators.

- 123m2 approx.
- Open Plan with Timber Flooring
- Great natural lighting with down lights in place
- Dedicated kitchenette and toilet
- Air Conditioned

Being located on the second floor it offers pleasant views over looking Adelaide Street and enjoys a peaceful setting being away from the hustle and bustle of the city.

Please contact the Marketing Agent Chris Esdale for further information and to schedule your inspection.

Building Size: 123 sqm

View: https://www.remaxcity.com.au/lease/qld/

city-north/brisbane-city/commercial/retail

/6647475

**Chris Esdale 07 3181 8888**