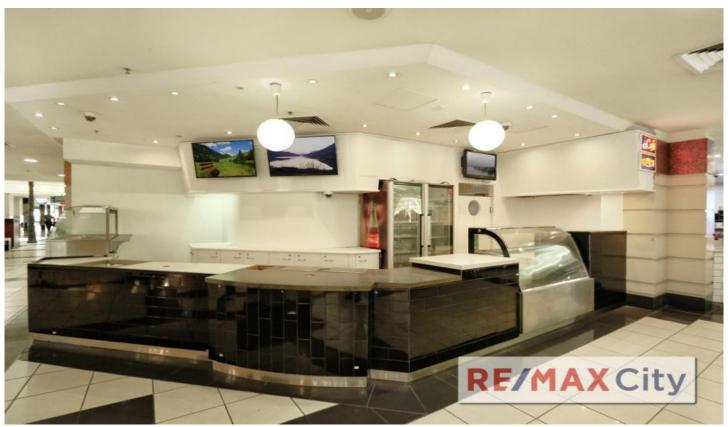

## Shop 32/198 Adelaide Street Brisbane City QLD

A prime corner position located in the Anzac Square Arcade food court, currently fitted to suit a food and beverage retailer.

- 30m2 plus 9m2 storage area
- Kitchen with grease trap and exhaust installed
- Front counter fit out with display cabinets
- Corner position in popular food court