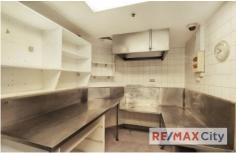

## Shop 32/198 Adelaide Street Brisbane City QLD

A prime corner position located in the Anzac Square Arcade food court, currently fitted to suit a food and beverage retailer.

- 30m2 plus 9m2 storage area
- Kitchen with grease trap and exhaust installed
- Front counter fit out with display cabinets
- Corner position in popular food court