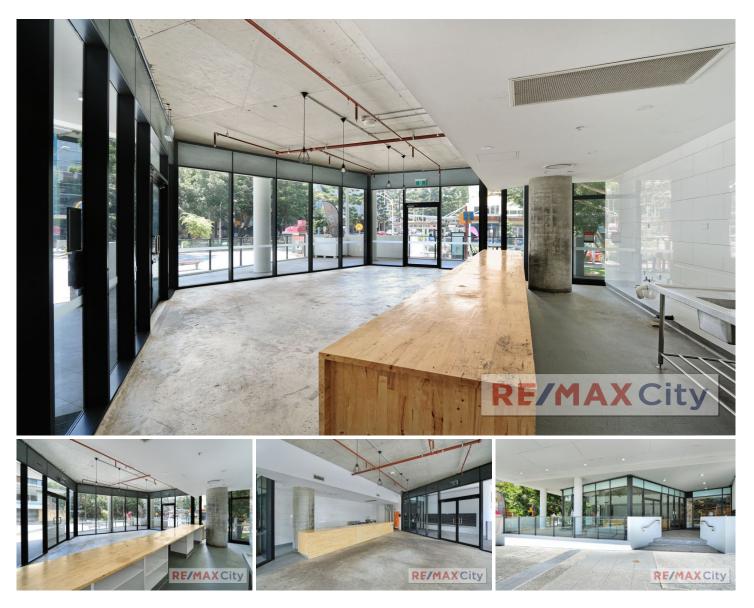

## Shop 1/31 Musk Avenue Kelvin Grove QLD

This prime corner position is now available within the lively urban village precinct in Kelvin Grove offering high exposure for your business.

- 77m2 + 47m2 covered alfresco
- Open plan with café style layout
- Grease trap onsite
- Amazing natural light from glass shopfront
- Dual entry & high ceilings
- Suited to a range of operators

Located on the ground floor of "Zest Apartments", this unique opportunity presents consistent clientele from the surrounding residential apartments, students from the adjoining QUT Kelvin Grove Campus, Victoria Park Golf Course, Royal Brisbane Hospital and the array of retail amenity and eateries. 1 🛱

Building Size : 77 sqm

View

: https://www.remaxcity.com.au/lease/qld/ city-north/kelvin-grove/commercial/retail/ 6763902