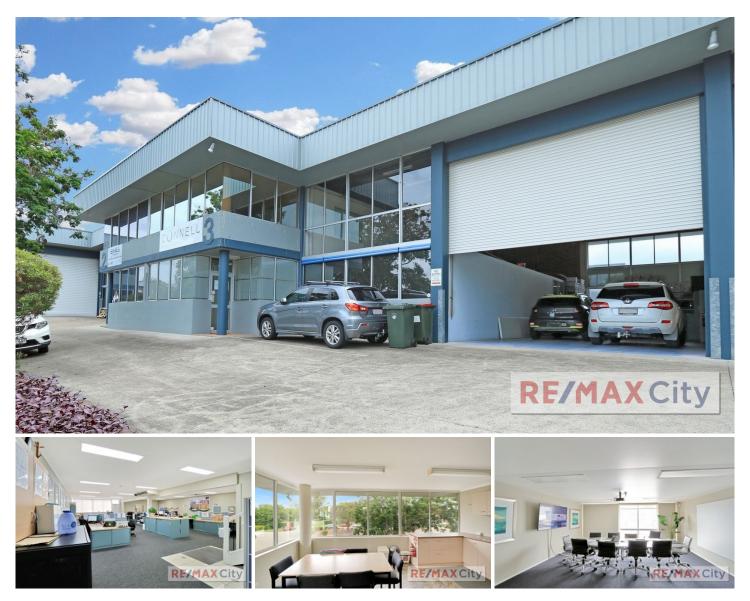

## Unit 3/32 Windorah Street Stafford QLD

7 🕰

Quality office / warehouse opportunity in a quiet industrial cul-de-sac offering 2 levels of office with warehouse that can be extended into the office area.

- Office 290m2 over 2 levels
- Warehouse 100m2 (approx.)
- Front Reception plus Boardroom
- Large Open Plan Office Space & Large Meeting Room
- Second Open Plan Office Space with boardroom (2nd floor)
- Male and Female Amenities with shower
- Rear Access to Shopping Centre
- 7 Car Spaces (5 ground plus 2 lower level)

## Building Size : 390 sqm

View

: https://www.remaxcity.com.au/lease/qld/ city-north/stafford/commercial/offices/67 87988

Geoff Esdale 07 3181 8888