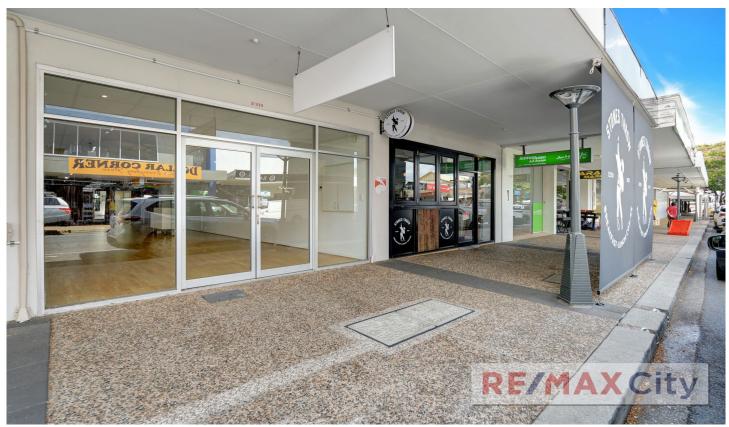

## Shop 2/371 Logan Road Stones Corner QLD

Suitable for a range of operators this tenancy presents a unique opportunity with a rear courtyard included. Set amongst well established retailers, this property features great exposure and presence at a competitive rate.

- 121m2 approx. plus rear courtyard
- Open plan tenancy with glass shopfront
- Dedicated kitchenette and amenities
- Great signage on Logan Road

Please call Exclusive marketing agent Chris Esdale for further information and to schedule your inspection.