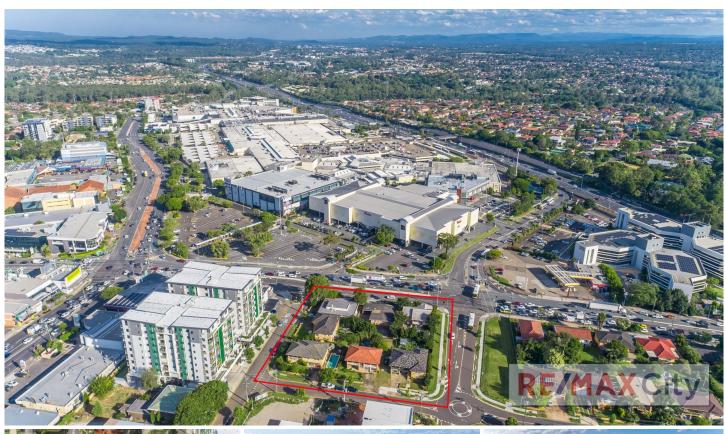

## 658 Kessels Road Upper Mount Gravatt QLD

The site offering 4 street frontages represents a rare opportunity to transform one of Brisbane's most significant and growing precincts opposite Westfield Garden City. With multiple uses possible (STCA), the considerable site (4098m2) provides an exciting development opportunity in a location that affords future occupants with an enormous amount of convenience and amenity.

This exceptional site represents a collection of compelling development opportunities (STCA) including, but not limited to:

- > Commercial and Residential Development
- > Serviced Apartment Complex
- > Aged Care Facility
- > Multi Residential Townhouse Development

Price : \$18M Building Size : 4098 sqm Land Size : 4098 sqm

View : https://www.remaxcity.com.au/sale/qld/s

outhside/upper-mount-gravatt/commerci

al/development/6916519

**Chris Esdale** 07 3181 8888