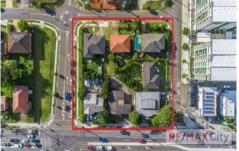

## 658 Kessels Road Upper Mount Gravatt QLD

The site offering 4 street frontages represents a rare opportunity to transform one of Brisbane's most significant and growing precincts opposite Westfield Garden City. With multiple uses possible (STCA), the considerable site (4098m2) provides an exciting development opportunity in a location that affords future occupants with an enormous amount of convenience and amenity.

This exceptional site represents a collection of compelling development opportunities (STCA) including, but not limited to:

- > Commercial and Residential Development
- > Serviced Apartment Complex
- > Aged Care Facility
- > Multi Residential Townhouse Development

Price : \$18M Building Size : 4098 sqm Land Size : 4098 sqm

View : https://www.remaxcity.com.au/sale/qld/s

outhside/upper-mount-gravatt/commerci

al/development/6916519

**Chris Esdale** 07 3181 8888