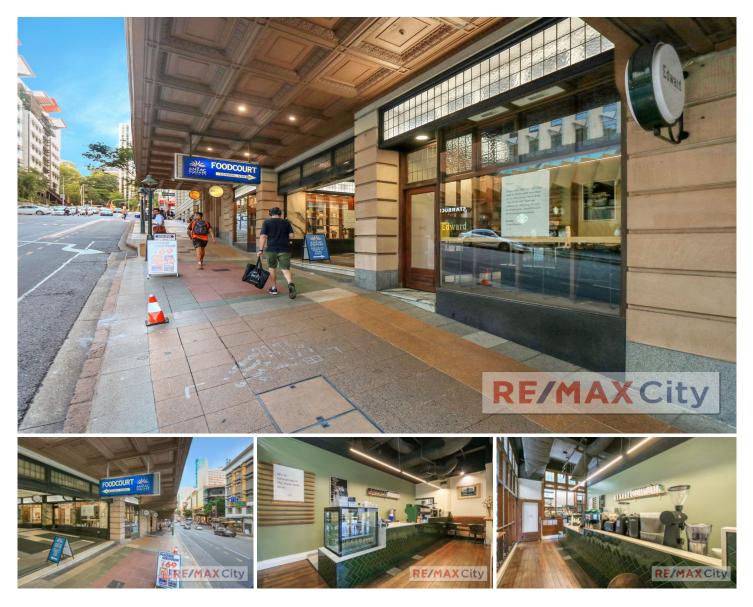

## 7/198 Adelaide Street Brisbane City QLD

This well presented shop experiences a high volume of daily foot traffic by commuters linking to Brisbane CBD from Central Train Station. Perfect for service based and boutique retail operators.

- 38m2 NLA
- Prime exposure to Edward Street and Anzac Square Arcade entry
- Dual glass frontage on corner position
- Timber floors, high ceilings and fully air conditioned

Please contact Exclusive Agent Chris Esdale for further information and to schedule your inspection.