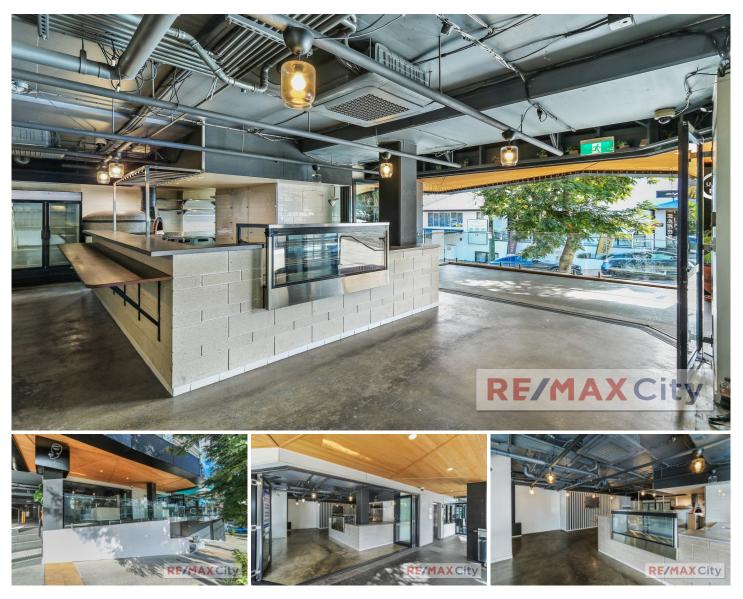

## 4 & 5/210 Oxford Street Bulimba QLD

2 🔁

A great opportunity to hit the ground running with this set up venue. Be a part of one of Brisbane's most well-known dining and retail precincts.

- > 116m2 NLA plus exclusive alfresco dining area
- > 2 exclusive car parks
- > Commercial kitchen with grease trap, exhaust & cold room
- > Front counter & bar with pizza oven
- > Ready to inspect!

Please contact the Exclusive Marketing Agent Chris Esdale for further information and to schedule your inspection.

Building Size : 116 sqm

View

: https://www.remaxcity.com.au/lease/qld/ inner-south/bulimba/commercial/retail/69 26689