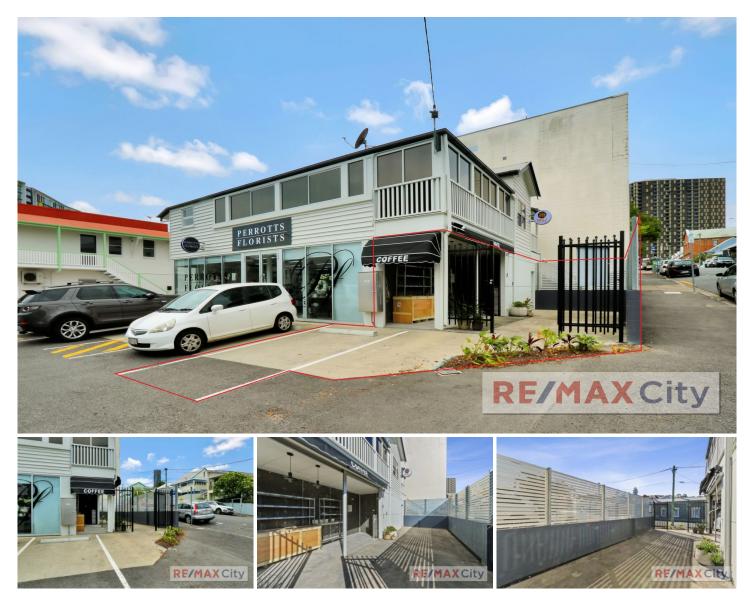

#### 2/107 Warry Street Fortitude Valley QLD

Take advantage of this busy location with an array of professionals & residents in the area that are in need of a new place to provide coffee! This affordable tenancy is perfect for beverage operators with prepackaged food items on offer.

- 11m2\* plus 35m2\* exclusive outdoor dining area
- Lockable storage area included
- Signage ability
- Onsite Parking
- Ready with landlord assisted fit out

#### \*approximate

Please contact the exclusive marketing agent Chris Esdale for further information and to schedule your inspection.