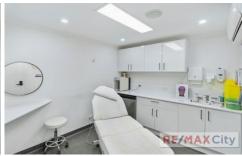

## 21 Godwin Street Bulimba QLD

This beautifully presented ground floor tenancy allows the right operator to take full advantage of the high quality fit out in place.

- 83m2 approx.
- Open plan reception
- 5 consult rooms with sinks
- Dedicated amenities & ducted air conditioning
- 120m to Oxford Street
- 500m to Bulimba Ferry Terminal