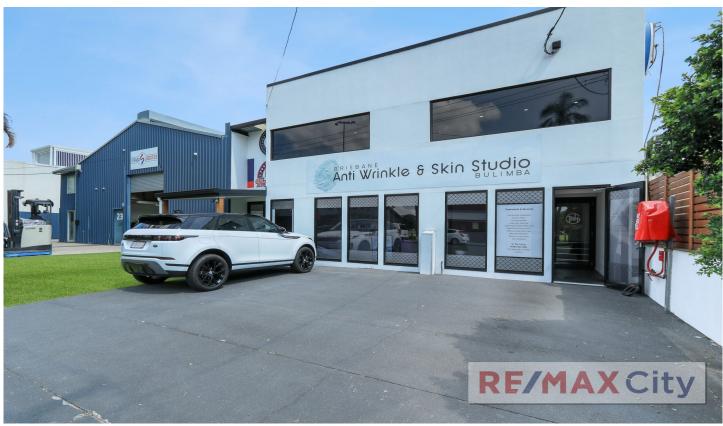

## 21 Godwin Street Bulimba QLD

This beautifully presented ground floor tenancy allows the right operator to take full advantage of the high quality fit out in place.

- 83m2 approx.
- Open plan reception
- 5 consult rooms with sinks
- Dedicated amenities & ducted air conditioning
- 120m to Oxford Street
- 500m to Bulimba Ferry Terminal

Please contact the Exclusive Marketing Agent Chris Esdale for further information and to schedule your inspection.

Building Size: 83 sqm

View : https://www.remaxcity.com.au/lease/qld/

inner-south/bulimba/commercial/healthc