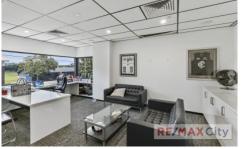

## Level 1/21 Godwin Street Bulimba QLD

With a stylish modern fit out, this office has a functional lay out and provides views overlooking Bulimba Memorial Park. A must inspect for any corporate business' looking to position themselves amongst the quality local amenity Bulimba has to offer.

- 120m2 approx.
- 2 large executive offices with great outlook
- 3 partitioned rooms
- Boardroom & open plan multi-purpose area
- Kitchenette, bathroom and storage
- Fully air conditioned and 1 car park included