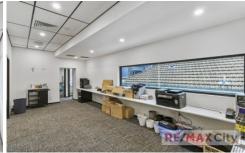

## Level 1/21 Godwin Street Bulimba QLD

With a stylish modern fit out, this office has a functional lay out and provides views overlooking Bulimba Memorial Park. A must inspect for any corporate business' looking to position themselves amongst the quality local amenity Bulimba has to offer.

- 120m2 approx.
- 2 large executive offices with great outlook
- 3 partitioned rooms
- Boardroom & open plan multi-purpose area
- Kitchenette, bathroom and storage
- Fully air conditioned and 1 car park included