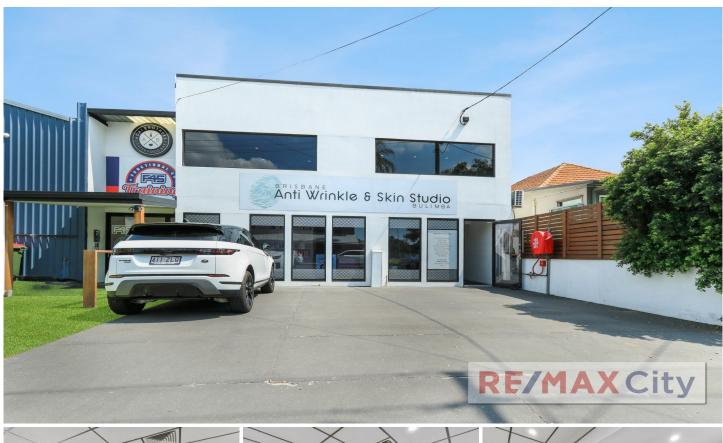

## Level 1/21 Godwin Street Bulimba QLD

With a stylish modern fit out, this office has a functional lay out and provides views overlooking Bulimba Memorial Park. A must inspect for any corporate business' looking to position themselves amongst the quality local amenity Bulimba has to offer.

- 120m2 approx.
- 2 large executive offices with great outlook
- 3 partitioned rooms
- Boardroom & open plan multi-purpose area
- Kitchenette, bathroom and storage
- Fully air conditioned and 1 car park included