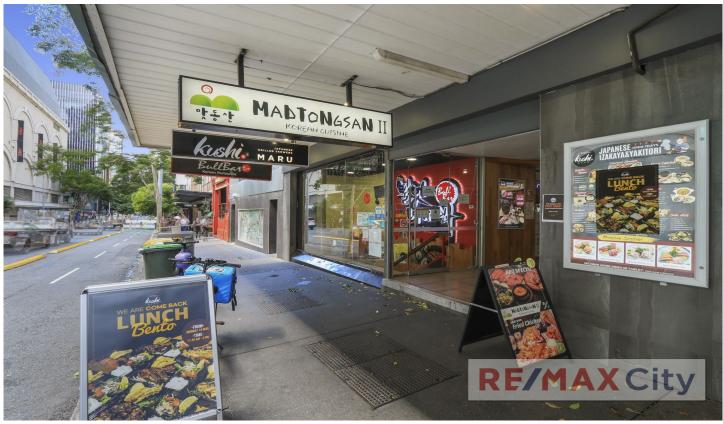

## LG/85 Elizabeth Street Brisbane City QLD

A proven stand out food & beverage location, this lower ground tenancy offers an operator the ability to capitalise on the current fit out and apply their own finishing touches.

- 255m2 NLA
- Large glass shopfront with prime signage
- Liquor License transferable
- Restaurant fit out in place
- Commercial kitchen with grease trap / exhaust / cold room
- Male / Female & PWD amenities
- Rear Access plus 1 car space included