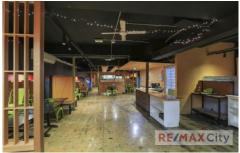

- 255m2 NLA
- Large glass shopfront with prime signage
- Liquor License transferable
- Restaurant fit out in place
- Commercial kitchen with grease trap / exhaust / cold room
- Male / Female & PWD amenities
- Rear Access plus 1 car space included