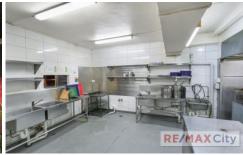

- 255m2 NLA
- Large glass shopfront with prime signage
- Liquor License transferable
- Restaurant fit out in place
- Commercial kitchen with grease trap / exhaust / cold room
- Male / Female & PWD amenities
- Rear Access plus 1 car space included