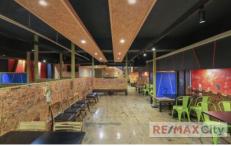

- 255m2 NLA
- Large glass shopfront with prime signage
- Liquor License transferable
- Restaurant fit out in place
- Commercial kitchen with grease trap / exhaust / cold room
- Male / Female & PWD amenities
- Rear Access plus 1 car space included