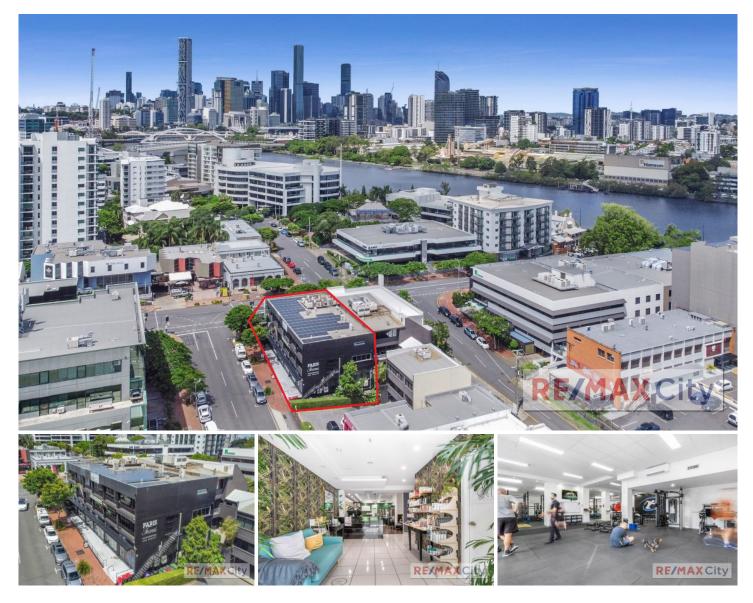

## 41 Park Road Milton QLD

RE/MAX City is pleased to present to the market for sale an outstanding investment opportunity located on renowned Park Road, Milton. The property is set amongst an array of professional services and retail. Property features include:

- 671m2 Land
- 1209m2 approx. NLA over 3 levels
- Offering a premium corner position on sought-after Park Road
- Close proximity to public transport, shops, cafes
- Gross income of \$426,945.04 + GST per annum

- Solar electricity rebate / benefit of \$36,000.00 approx. per annum

Please contact marketing agent Geoff Esdale for further information.

| Price         | 2 | C  |
|---------------|---|----|
| Building Size | : | 12 |