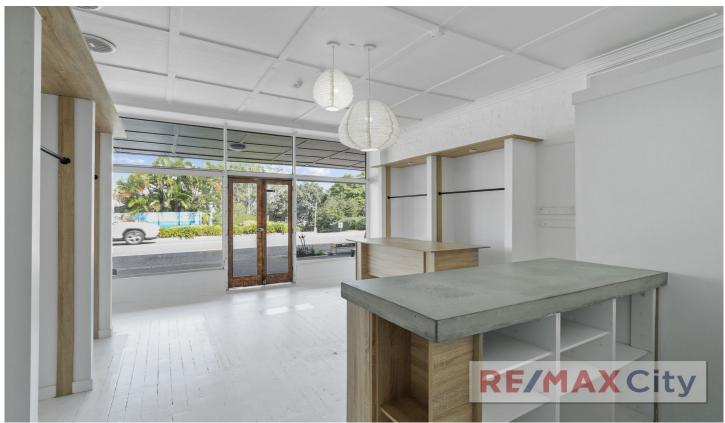

## 6/169 Latrobe Terrace Paddington QLD

A great opportunity in the highly sought-after Paddington Antiques Centre on Latrobe Terrace. Situated within a hub of well-established businesses, it offers an appealing street frontage with plenty of character in a high-profile position.

- 35m2 approx.
- Dedicated kitchenette & air conditioned
- Open plan space with high ceilings and dress shop fit out
- Fantastic position in popular precinct
- Glass shopfront with excellent exposure

Please contact the Exclusive Marketing Agent Chris Esdale for further information and to schedule your inspection.