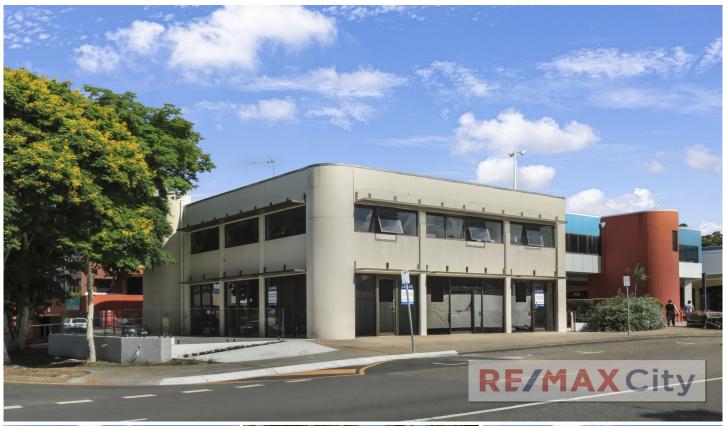

## 14 Zamia Street Robertson QLD

A rare opportunity to secure a prime site situated next to Sunnybank Plaza Shopping Centre. Offering 3 street frontages and directly across from McDonald's, this location experiences high quality exposure from the constant passing vehicular and pedestrian traffic. Great signage and branding on offer for your business.

- First floor tenancy 4 120m2 NLA approx.
- Owner will consider all types of retail and professional uses
- Parking available on site
- Join surrounding longstanding tenants

Please contact the Marketing Agent Chris Esdale for further information and to arrange your inspection.