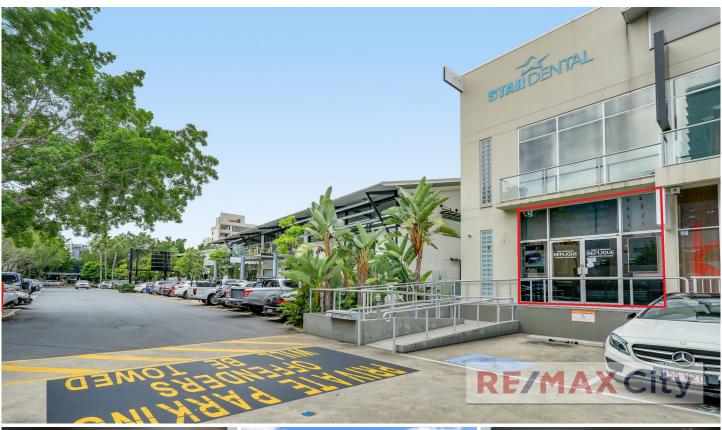

## 25 James Street Fortitude Valley QLD

Tenancies like this are rarely available. Located in one of the most sought-after precincts on James Street set amongst high end retail and offices.

- 149m2 NLA
- Currently fitted out with multiple treatment rooms
- Open plan reception and onsite amenities
- Large glass shop front
- Allocated parking spaces available at market rates

Please call Exclusive Marketing Agent Chris Esdale for further information and to schedule your inspection.

Building Size: 149 sqm

View: https://www.remaxcity.com.au/lease/qld/

city-north/fortitude-valley/commercial/ret