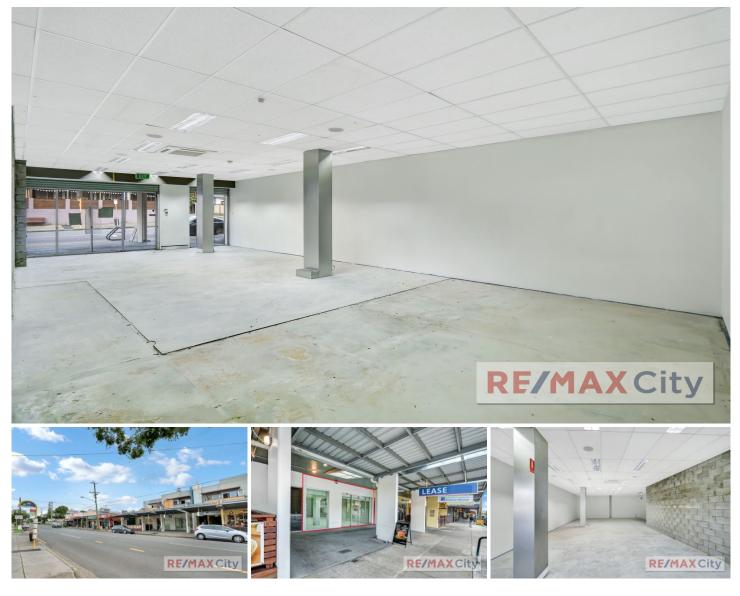

## 3/75 Hardgrave Road West End QLD

This tenancy offers an opportunity to suit a range of operators. Large glass frontage with great signage / exposure and onsite parking. Join a host of successful neighbouring businesses.

- > 100m2\* NLA plus 20m2\* external area
- > Open plan space ready for fit out
- > High ceilings with air conditioning
- > 7 day trading opportunity
- > 2 exclusive car parks plus visitor parking onsite
- > Suit a wide range of commercial uses