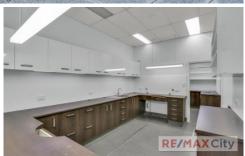

## 195 Boundary Street West End QLD

This is great opportunity to acquire a retail shopfront in highly trafficked position. Ideally suited to small retailer or service based operator.

- > 45m2 approx.
- > Beautiful heritage shop front
- > 1 car park included with access from the rear
- > High exposure location
- > Available now

Kindly contact the Exclusive Marketing Agent Chris Esdale for more information and to schedule your inspection.

Building Size: 45 sqm

View : https://www.remaxcity.com.au/lease/qld/

inner-south/west-end/commercial/retail/7