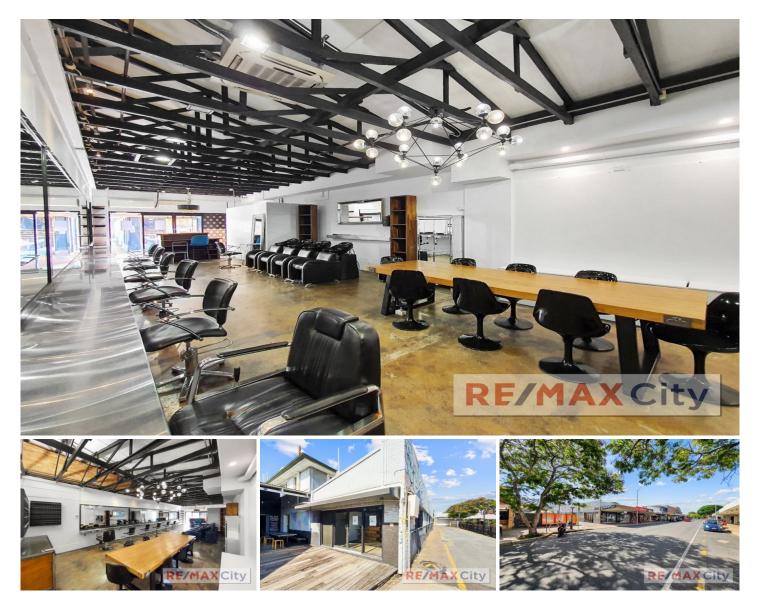

## 360 Logan Road Stones Corner QLD

An exceptionally stylish space with beautiful finishes, this tenancy is located in the popular Stones Corner retail precinct. Surrounded by great local amenity this opportunity allows beauty operators start trading with minimal outlay.

- 98m2 approx.
- Hairdressing fit out in place
- High Ceilings with exposed timber beams
- Dedicated kitchenette & laundry areas
- Glass shopfront entry
- Air Conditioned \_

Please contact the Marketing Agent Chris Esdale for further information and to schedule your inspection.