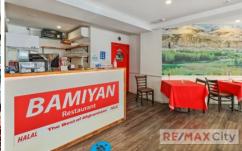

## Lots 3,4&5/691 Brunswick Street New Farm QLD

This well appointed restaurant forms part of the New Farm Village complex with huge exposure to Brunswick Street. Currently owner occupied, available for sale with vacant possession.

- > 149m2
- > Fully set up restaurant ready for operation
- > Set in busy hospitality precinct
- > 7 Exclusive car parks (2 car parks currently used as storage)

Please contact Exclusive Marketing Agent Chris Esdale for further information and to schedule your inspection.