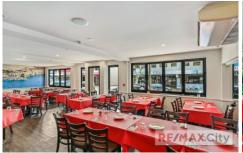

## Lots 3,4&5/691 Brunswick Street New Farm QLD

This well appointed restaurant forms part of the New Farm Village complex with huge exposure to Brunswick Street. Currently owner occupied, available for sale with vacant possession.

- > 149m2
- > Fully set up restaurant ready for operation
- > Set in busy hospitality precinct
- > 7 Exclusive car parks (2 car parks currently used as storage)

Please contact Exclusive Marketing Agent Chris Esdale for further information and to schedule your inspection.