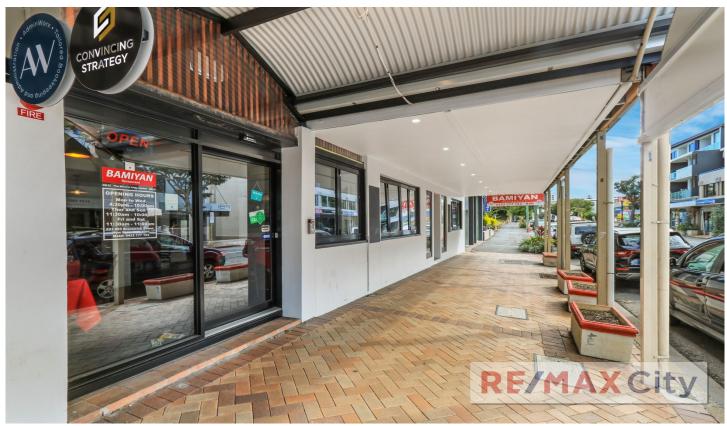

## Lots 3,4&5/691 Brunswick Street New Farm QLD

This well appointed restaurant forms part of the New Farm Village complex with huge exposure to Brunswick Street. Currently owner occupied, available for sale with vacant possession.

- > 149m2
- > Fully set up restaurant ready for operation
- > Set in busy hospitality precinct
- > 7 Exclusive car parks (2 car parks currently used as storage)

Please contact Exclusive Marketing Agent Chris Esdale for further information and to schedule your inspection.