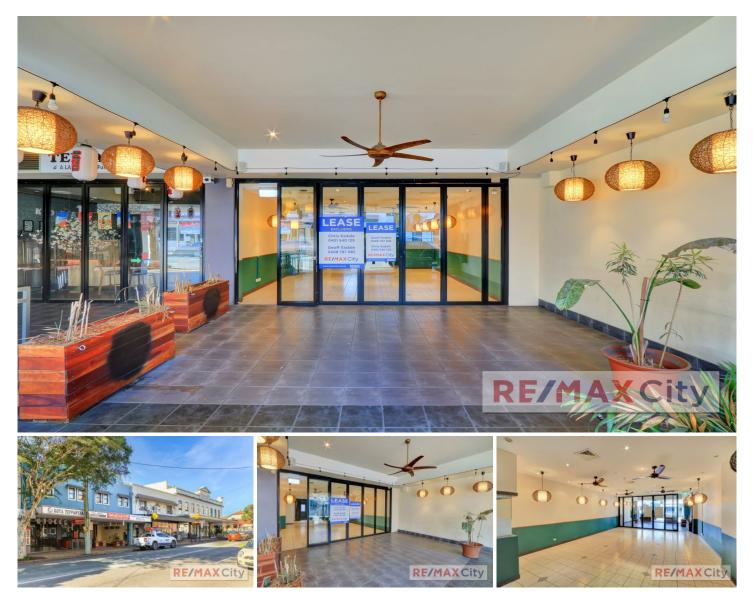

## Lot 2/706 Brunswick Street New Farm QLD

RE/MAX City is pleased to present you with this well situated restaurant on Brunswick Street in New Farm.

- 103m2 NLA plus 40m2 exclusive covered dining area
- Set in busy hospitality precinct
- Fitted commercial kitchen ready for operation
- 3 car parks included
- Priced to sell or lease

Please contact Marketing Agent Chris Esdale for further information and to schedule your inspection.

3 🛱

Building Size : 103 sqm

View

https://www.remaxcity.com.au/sale/qld/ci
ty-north/new-farm/commercial/retail/706
7870