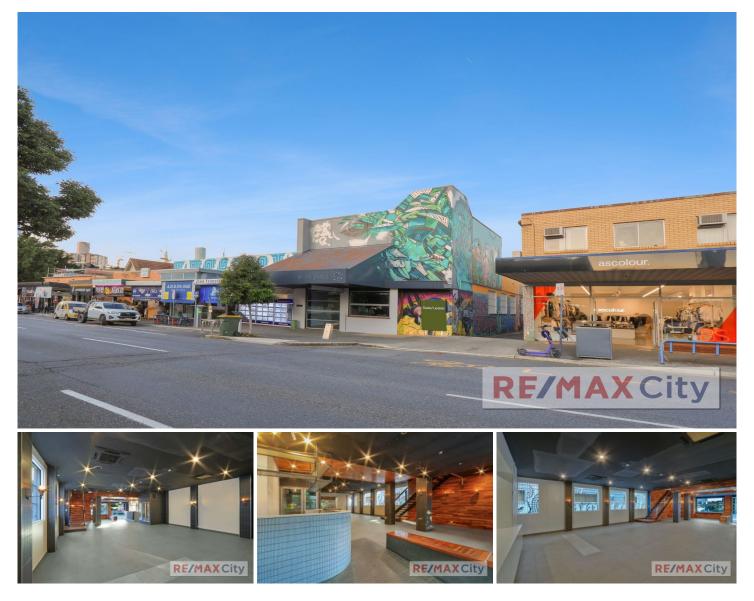

## **132 Boundary Street West End QLD**

Restaurant ready for operation in the heart of West End. Great opportunity for both investors and owner occupiers.

- 405m2 Land
- 458m2\* NLA over two levels
- 4 exclusive car parks at rear
- Commercial kitchen including large cold room & freezer
- Enormous foot and vehicular traffic on the busy Boundary -Street
- Available now!

\*approx.

Please contact the Marketing Agent Chris Esdale for further information and to schedule your inspection.

4 🕰

Building Size : 458 sqm

- Land Size View
- : 405 sqm
  - - : https://www.remaxcity.com.au/sale/qld/i nner-south/west-end/commercial/retail/7 068043