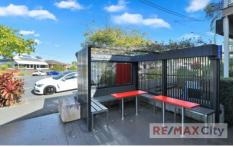

- 420m2 Land
- 221m2 NLA building over two levels plus 62m2 outdoor area
- 5 onsite car parks plus 1 motorbike bay
- Ample natural light throughout
- Outdoor seating area at front of building
- Rear balcony with breathtaking views
- Strong signage exposure to Given Terrace
- Surrounded by longstanding established owners