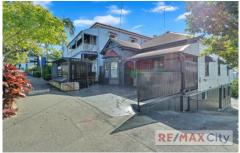

## 173 Given Terrace Paddington QLD

Situated in the well-known Paddington precinct, this property benefits from its perfect location, strong street presence and ample onsite car parking. The building presents an ideal opportunity for owner occupiers or investors alike, allowing the ability to lease as a whole, or separately over two levels.

- 420m2 Land
- 221m2 NLA building over two levels plus 62m2 outdoor area
- 5 onsite car parks plus 1 motorbike bay
- Ample natural light throughout
- Outdoor seating area at front of building
- Rear balcony with breathtaking views
- Strong signage exposure to Given Terrace
- Surrounded by longstanding established owners