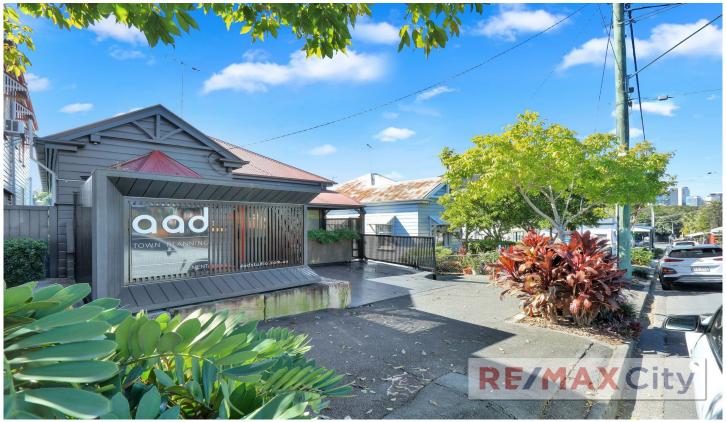

## 173 Given Terrace Paddington QLD

Situated in the well-known Paddington precinct, this property benefits from its perfect location, strong street presence and ample onsite car parking. The building presents an ideal opportunity for owner occupiers or investors alike, allowing the ability to lease as a whole, or separately over two levels.

- 420m2 Land
- 221m2 NLA building over two levels plus 62m2 outdoor area
- 5 onsite car parks plus 1 motorbike bay
- Ample natural light throughout
- Outdoor seating area at front of building
- Rear balcony with breathtaking views
- Strong signage exposure to Given Terrace
- Surrounded by longstanding established owners