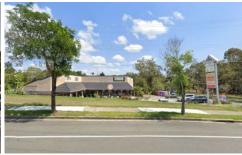

## 73 Panorama Drive Thornlands QLD

RE/MAX City are pleased to present this fully leased investment. The shopping centre is located on Panorama Drive with 5 Shops totaling approximately 410m2.

- 2042m2 land, 410m2\* building
- 5 leased shops
- Two streets exposure
- Ample car parks
- \*Approx

Please contact Exclusive Marketing Agent Chris Esdale for further information and to schedule your inspection.

**Building Size**: 410 sqm **Land Size**: 2042 sqm

**View**: https://www.remaxcity.com.au/sale/qld/r