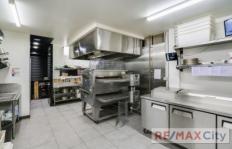

- 37m2 NLA
- Commercial kitchen with grease trap & exhaust connected
- Front electric roller door and counter in place
- External cold room (4.3 x 1.8m)
- Customer parking at rear
- Join surrounding national tenants KFC, Nando's, Subway and more