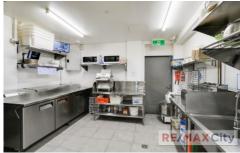

- 37m2 NLA
- Commercial kitchen with grease trap & exhaust connected
- Front electric roller door and counter in place
- External cold room (4.3 x 1.8m)
- Customer parking at rear
- Join surrounding national tenants KFC, Nando's, Subway and more