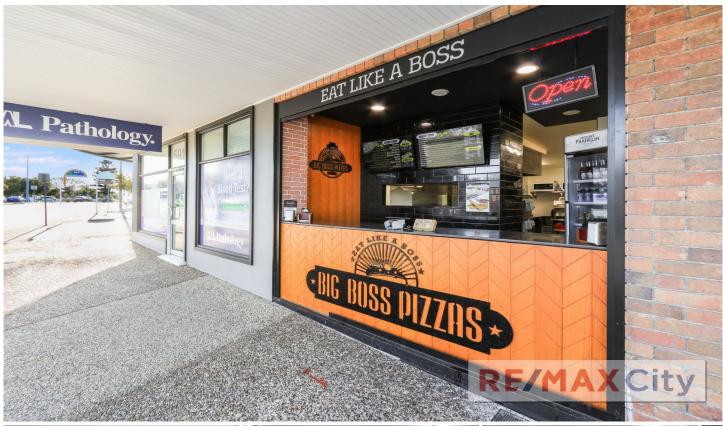

## 2A/591 Wynnum Road Morningside QLD

Centrally located within Morningside, this takeaway restaurant is perfectly positioned for a food operator to capitalise on the strong branding exposure and surrounding amenity. Enquire now!

- 37m2 NLA
- Commercial kitchen with grease trap & exhaust connected
- Front electric roller door and counter in place
- External cold room (4.3 x 1.8m)
- Customer parking at rear
- Join surrounding national tenants KFC, Nando's, Subway and more