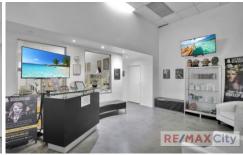

## 5/78 Logan Road Woolloongabba QLD

This centrally located property allows your business to take full advantage of the surrounding amenity, easy access and onsite car parking.

- > 220m2 NLA
- > 4 Exclusive onsite car parks
- > Ability to park more cars inside premises
- > Large roller door access
- > High ceilings for bulky storage
- > Fit out with air conditioned areas & existing plumbing
- > Polished concrete floors throughout
- > Versatile lay out can be reconfigured to suit

Please contact Exclusive Marketing Agent Chris Esdale for further information and to schedule your inspection.

Building Size: 220 sqm

View : https://www.remaxcity.com.au/lease/qld/

inner-south/woolloongabba/commercial/showroomsbulky-goods/7126740