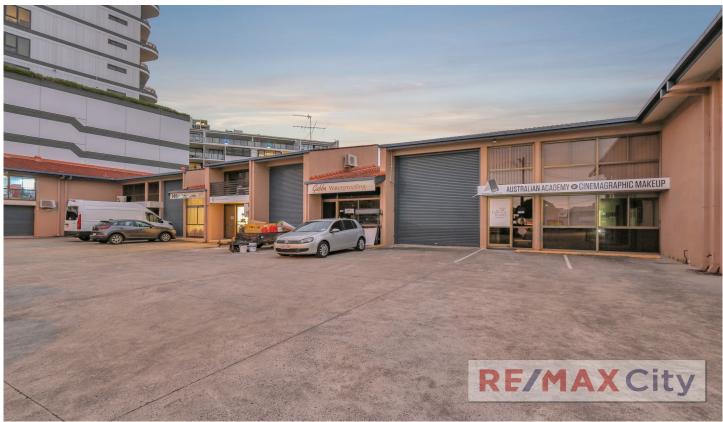

## 5/78 Logan Road Woolloongabba QLD

This centrally located property allows your business to take full advantage of the surrounding amenity, easy access and onsite car parking.

- > 220m2 NLA
- > 4 Exclusive onsite car parks
- > Ability to park more cars inside premises
- > Large roller door access
- > High ceilings for bulky storage
- > Fit out with air conditioned areas & existing plumbing
- > Polished concrete floors throughout
- > Versatile lay out can be reconfigured to suit

Please contact Exclusive Marketing Agent Chris Esdale for further information and to schedule your inspection.

Building Size: 220 sqm

View : https://www.remaxcity.com.au/lease/qld/

inner-south/woolloongabba/commercial/showroomsbulky-goods/7126740