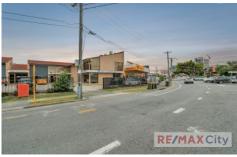

## 5/78 Logan Road Woolloongabba QLD

This centrally located property allows your business to take full advantage of the surrounding amenity, easy access and onsite car parking.

- > 220m2 NLA
- > 4 Exclusive onsite car parks
- > Ability to park more cars inside premises
- > Large roller door access
- > High ceilings for bulky storage
- > Fit out with air conditioned areas & existing plumbing
- > Polished concrete floors throughout
- > Versatile lay out can be reconfigured to suit

Please contact Exclusive Marketing Agent Chris Esdale for further information and to schedule your inspection.

Building Size: 220 sqm

View : https://www.remaxcity.com.au/lease/qld/

inner-south/woolloongabba/commercial/showroomsbulky-goods/7126740