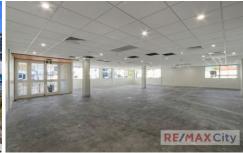

- 211m2 NLA
- Sensational exposure
- Great signage opportunity
- 6 secure car parks included in rent
- 200 metres from Milton Train Station
- Easy access to CBD and surrounding suburbs

Please contact Marketing Agent Geoff Esdale for further information and to schedule your inspection.

Building Size : 211 sqm

View : https://www.remaxcity.com.au/lease/qld/

city-north/milton/commercial/offices/713

5424

Geoff Esdale 07 3181 8888