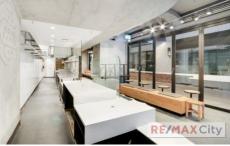

- > 147m2 NLA + 25m2 exclusive use external area
- > High quality restaurant fit out in place with multiple dining areas
- > Commercial kitchen with grease trap, exhaust & cold room
- > Secure onsite storage area available
- > PWD amenities onsite
- > Huge exposure / signage to Elizabeth Street
- > Directly across from the Myer Centre
- > Available Now

**Building Size**: 147 sqm

View : https://www.remaxcity.com.au/lease/qld/

city-north/brisbane-city/commercial/retail

/7135692

**Chris Esdale** 07 3181 8888