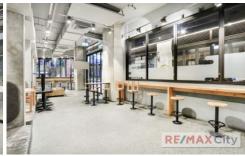

- > 147m2 NLA + 25m2 exclusive use external area
- > High quality restaurant fit out in place with multiple dining areas
- > Commercial kitchen with grease trap, exhaust & cold room
- > Secure onsite storage area available
- > PWD amenities onsite
- > Huge exposure / signage to Elizabeth Street
- > Directly across from the Myer Centre
- > Available Now

**Building Size**: 147 sqm

View : https://www.remaxcity.com.au/lease/qld/

city-north/brisbane-city/commercial/retail

/7135692

**Chris Esdale** 07 3181 8888