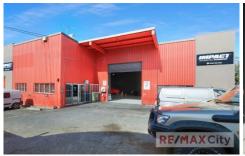

- 400m2\* Warehouse / Showroom / Office
- Includes 135m2\* of fully air conditioned showroom & office over two levels
- Four (4) onsite car spaces
- Container height roller door access
- Moments from ICB/Air Link Tunnel network & nearby public transport