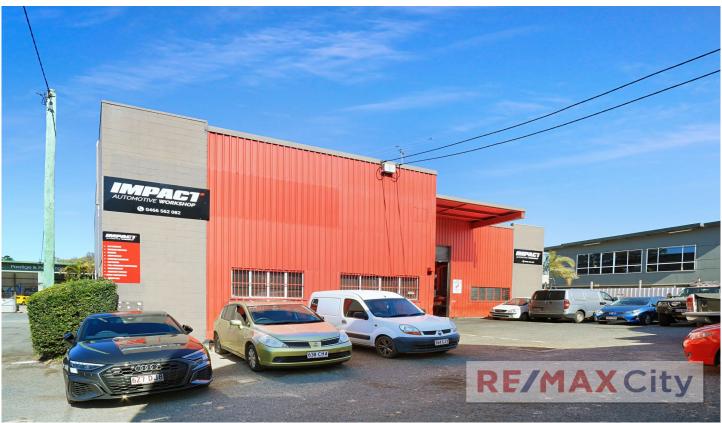

## 2/278 Newmarket Road Wilston QLD

Situated along Newmarket Road this warehouse is centrally located providing easy access from the inner north and western suburbs. Surrounded by a range of other commercial businesses and walking distance to Wilston Train Station.

- 400m2\* Warehouse / Showroom / Office
- Includes 135m2\* of fully air conditioned showroom & office over two levels
- Four (4) onsite car spaces
- Container height roller door access
- Moments from ICB/Air Link Tunnel network & nearby public transport