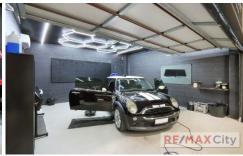

- 400m2\* Warehouse / Showroom / Office
- Includes 135m2\* of fully air conditioned showroom & office over two levels
- Four (4) onsite car spaces
- Container height roller door access
- Moments from ICB/Air Link Tunnel network & nearby public transport