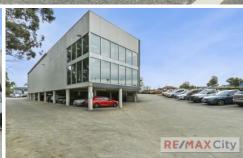

- 184m2 NLA
- 47 approx. onsite customer car parks
- Roller door access from rear
- High internal ceiling
- Predominately air conditioned
- Great exposure and signage opportunities
- Onsite shower, kitchenette and shared amenities
- Quick access to major arterial roads
- 200m from Stafford Tavern
- 950m from Stafford City Shopping Centre