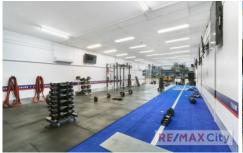

- 184m2 NLA
- 47 approx. onsite customer car parks
- Roller door access from rear
- High internal ceiling
- Predominately air conditioned
- Great exposure and signage opportunities
- Onsite shower, kitchenette and shared amenities
- Quick access to major arterial roads
- 200m from Stafford Tavern
- 950m from Stafford City Shopping Centre