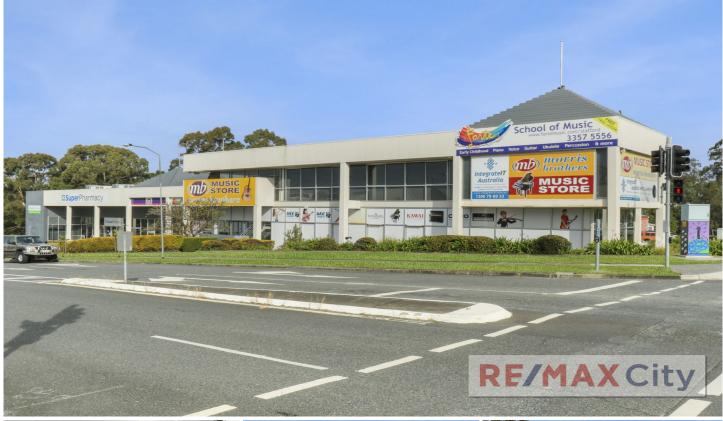

## 4/17 Billabong Street Stafford QLD

Ideally situated within Stafford's commercial precinct, this property on the corner of Webster Road is surrounded by various retail, showroom and service based businesses. With easy access and generous parking available, the site is suitable for an array of operators.

- 184m2 NLA
- 47 approx. onsite customer car parks
- Roller door access from rear
- High internal ceiling
- Predominately air conditioned
- Great exposure and signage opportunities
- Onsite shower, kitchenette and shared amenities
- Quick access to major arterial roads
- 200m from Stafford Tavern
- 950m from Stafford City Shopping Centre