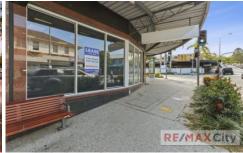

- 100m2 ground floor tenancy
- 1 car park included
- Currently partially fitted for retail office
- Ability to be reconfigured to suit various uses
- Expansive glass frontage offering excellent exposure
- High volume of pedestrian and vehicular traffic
- 58m2 to 145m2 approx. first floor tenancy can be leased together