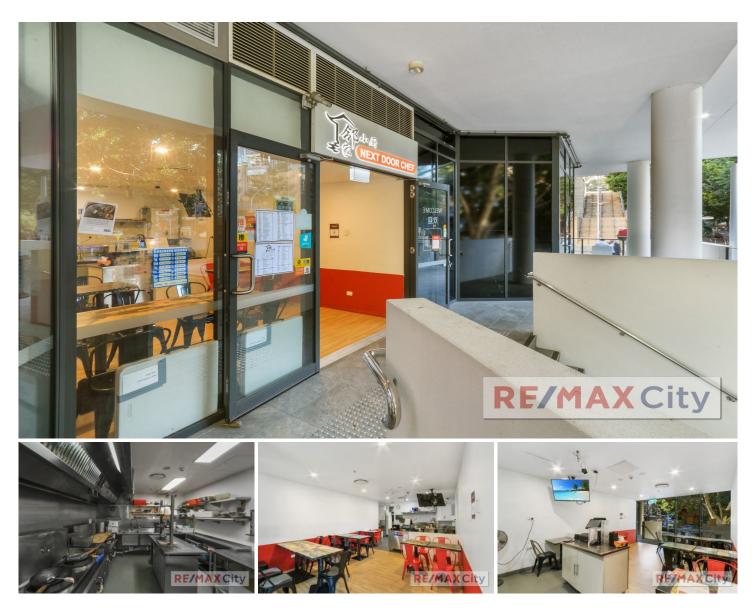

## Shop 2/31 Musk Avenue Kelvin Grove QLD

RE/MAX City is pleased to present to market for lease this restaurant situated in the heart of Kelvin Grove Village. Surrounded by an abundance of residential apartments, office buildings and only minutes walk from QUT Kelvin Grove Campus, the property is well serviced by local amenity and transport.

- 56m2 NLA
- 1 secure car park included
- Fully fitted commercial kitchen
- Access to onsite bathroom amenities
- Bus station directly out the front
- Available now

Easy access via major arterial roads, the location is only 2km to Brisbane City. It is surrounded by national tenants such as Woolworths, BWS, Subway, Nandos, Zambreo's