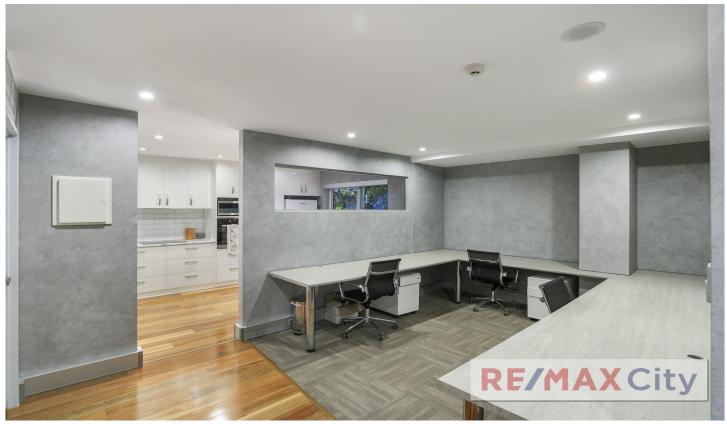

## 17 & 18/128 Bowen Street Spring Hill QLD

Conveniently located on Bowen Street in Spring Hill, being presented for lease an office in a quiet leafy surrounds within a well sought after inner city suburb. Current configuration has a stylish fit out in place ready for occupation.

- 145m2 NLA
- 2 exclusive car parks
- 4x partitioned offices, 2x open plan work spaces & a meeting room
- Large modern kitchen
- 2x bathrooms
- Prime location just minutes to Woolworths and the City centre