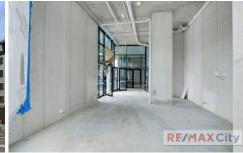

- > Tenancy A 98m2
- > Tenancy B 56m2
- > 5m high ceiling in most areas
- > Large amount of glazing for natural light
- > Grease trap available onsite
- > 6 shared visitor car parks
- > Landlord incentives on offer