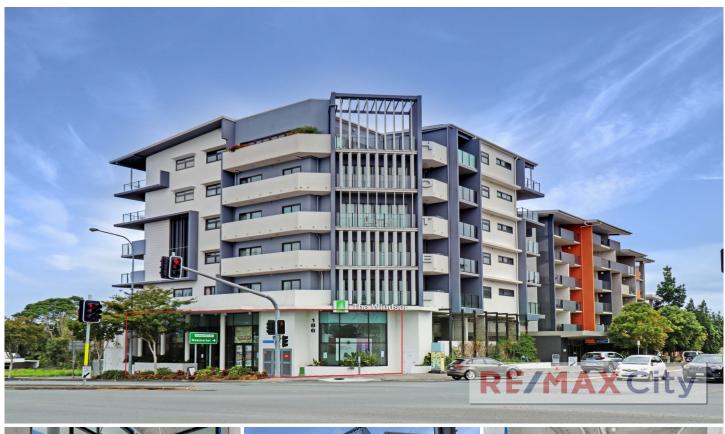

## 186 Lutwyche Road Windsor QLD

RE/MAX City is pleased to present to the market dual retail opportunities on the corner of Lutwyche & Newmarket Road in Windsor. Excellent signage is offered for maximum appeal to more than 62,000 approx. vehicles passing daily. Make your business stand out.

- > Tenancy A 98m2
- > Tenancy B 56m2
- > 5m high ceiling in most areas
- > Large amount of glazing for natural light
- > Grease trap available onsite
- > 6 shared visitor car parks
- > Landlord incentives on offer