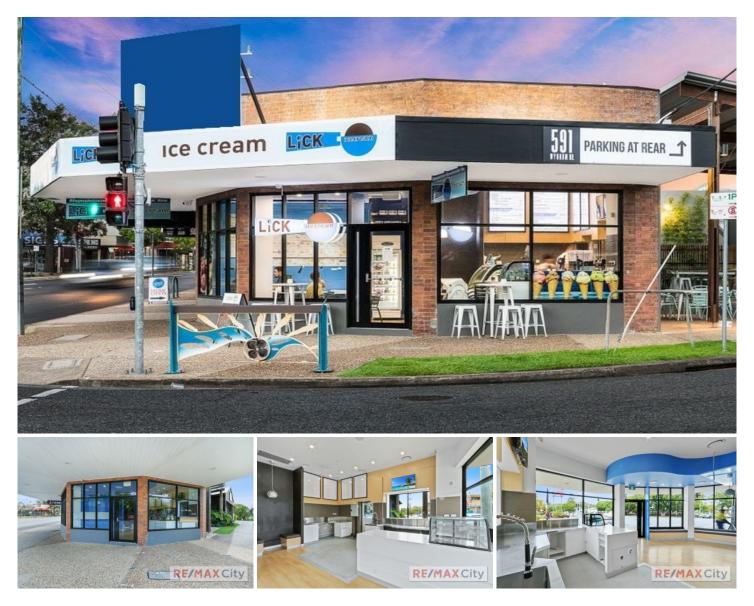

## Shop 5/591 Wynnum Road Morningside QLD

Ideally situated in the heart of Morningside, being presented for lease is a high exposure retail tenancy. Surrounded by many successful long term national brands such as KFC, Nando's, Domino's and Subway, this rare opportunity offers great strategic value to an array of business operators.

- 54m2 NLA plus External seating area
- Existing fit out can be utilised or reconfigured
- Onsite customer parking at rear
- Strong signage/branding ability for your business

Please contact the Marketing Agent Chris Esdale for further information and to schedule your inspection.

## Building Size : 54 sqm

View :

: https://www.remaxcity.com.au/lease/qld/ inner-south/morningside/commercial/ret ail/7222298

Chris Esdale 07 3181 8888