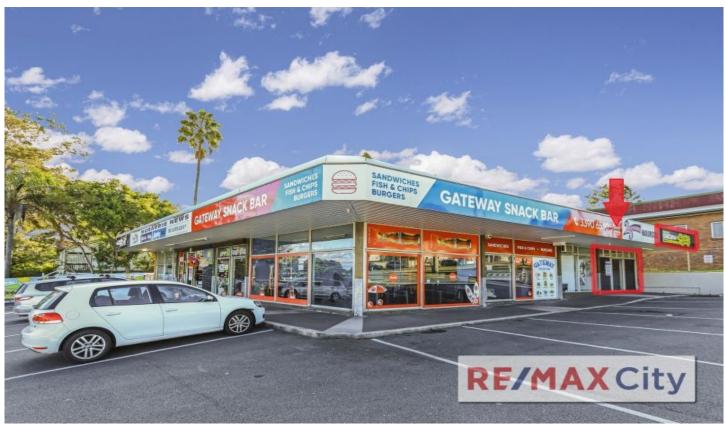

## **Shop 7/2 Queensport Road Murarrie QLD**

Situated in a block of corner shops opposite Murarrie train station you'll find this light and bright tenancy featuring 3 rooms. It is an opportunity to take advantage of the low supply in the area.

- 55m2 NLA
- Freshly painted with separate staff area and kitchenette
- Great exposure and signage opportunities
- Competitive rent

Please contact Exclusive Marketing Agent Chris Esdale for further information and to schedule your inspection.