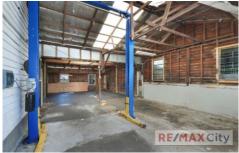

## 9 Woolcock Street Red Hill QLD

A hidden gem in Red Hill not to be missed. If you are looking for an inner city shed with competitive rent and minutes away from the CBD, enquire now.

- 112m2 approx. NLA
- Ability to park 4+ cars onsite
- Ideal for small mechanic style operator
- 2.5km easy access to Brisbane CBD
- Available now

Please contact the Marketing Agent Chris Esdale for further information and to schedule your inspection.

Building Size: 112 sqm

View : https://www.remaxcity.com.au/lease/qld/

city-north/red-hill/commercial/industrial/7