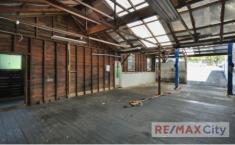

## 9 Woolcock Street Red Hill QLD

A hidden gem in Red Hill not to be missed. If you are looking for an inner city shed with competitive rent and minutes away from the CBD, enquire now.

- 112m2 approx. NLA
- Ability to park 4+ cars onsite
- Ideal for small mechanic style operator
- 2.5km easy access to Brisbane CBD
- Available now

Please contact the Marketing Agent Chris Esdale for further information and to schedule your inspection.

Building Size: 112 sqm

View : https://www.remaxcity.com.au/lease/qld/

city-north/red-hill/commercial/industrial/7