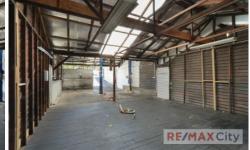

## 9 Woolcock Street Red Hill QLD

A hidden gem in Red Hill not to be missed. If you are looking for an inner city shed with competitive rent and minutes away from the CBD, enquire now.

- 112m2 approx. NLA
- Ability to park 4+ cars onsite
- Ideal for small mechanic style operator
- 2.5km easy access to Brisbane CBD
- Available now

Please contact the Marketing Agent Chris Esdale for further information and to schedule your inspection.

Building Size: 112 sqm

View : https://www.remaxcity.com.au/lease/qld/

city-north/red-hill/commercial/industrial/7