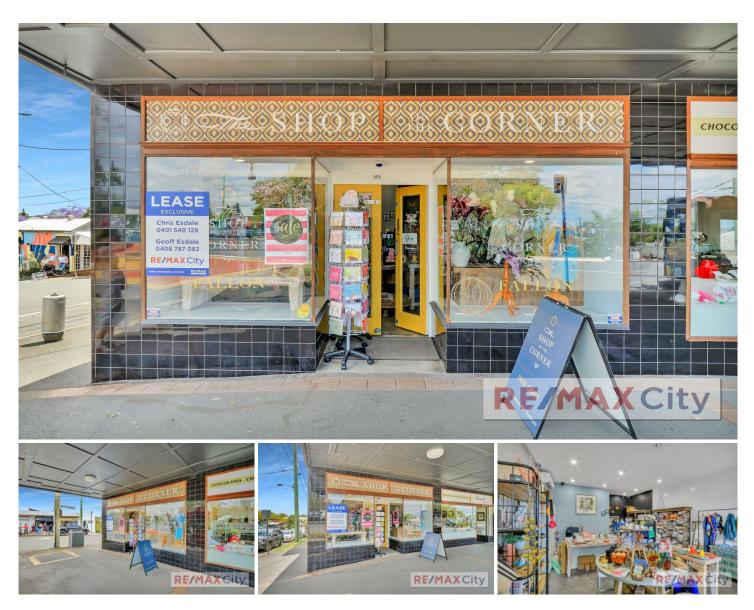

## 1/169 Latrobe Terrace Paddington QLD

Being presented is an opportunity to become part of the Paddington Antique Centre on Latrobe Terrace. Only 3.5km from Brisbane CBD, this sought after tenancy is well serviced by many local amenities and with glass shopfront it offers excellent exposure for your business.

- 35m2 approx.
- Fantastic corner position in popular precinct
- Metres away from public transport

Please contact the Exclusive Marketing Agent Chris Esdale for further information and to schedule your inspection.