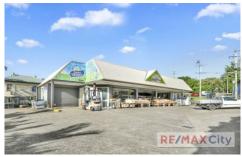

## 304 Toohey Road Tarragindi QLD

RE/MAX City is excited to present this high profile freehold property for lease. Strategically located on the corner of busy Toohey Road and Marshall Road, the site is only minutes away from M3 Motorway providing smooth connection to Brisbane CBD and surrounding suburbs. Dual street frontages with ample onsite parking offers unbeatable opportunities for your business.

- > 290m2\* total NLA
- > Ability to subdivide areas from 90m2\*
- > 18 car parks onsite
- > 40m2\* cold room in place
- > Dual driveway access
- > Multiple roller door entrances
- > Prime corner position offers massive exposure!