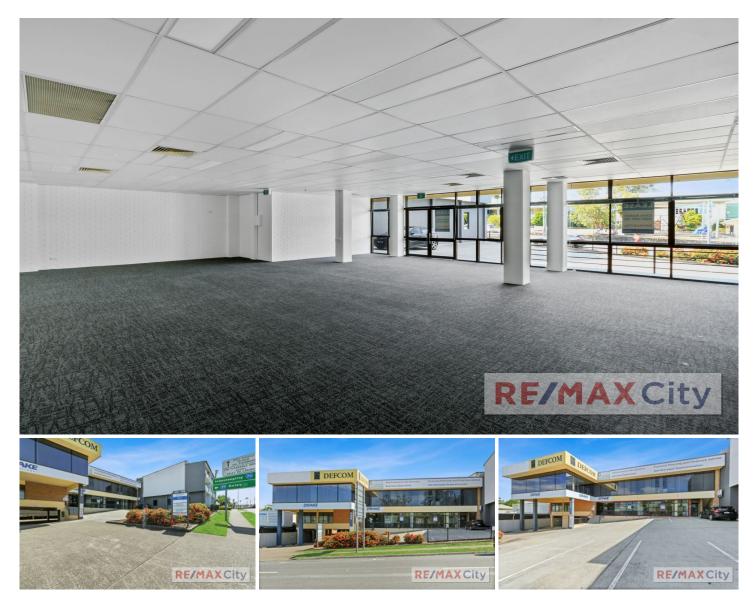

#### 608 Sherwood Road Sherwood QLD

For lease are two adjacent ground floor opportunities located in Sherwood. Sizes available from 184m2 to 384m2, both tenancies are embraced by ample natural light and well equipped by the abundant onsite parking. This property is just metres to the Oxley Road serving as the main thoroughfare through the suburb. Sherwood Train Station is also only 550 metres away, offering easy access to surrounding area.

#### Property highlights

- Each tenancy comes with 6 exclusive undercover car parks (in tandem)

- Generous customer parking onsite
- Great signage opportunities
- Air-conditioning in place
- Ability to combine both tenancies