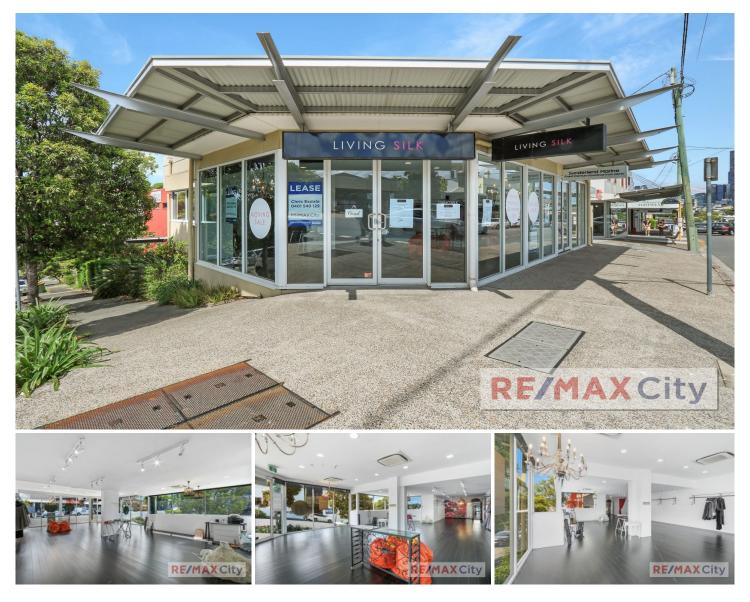

## 1/245 Given Terrace Paddington QLD

You are looking at a light and bright open plan shop ideally located on one of the best corners in Paddington. This sought after retail & dining precinct has always been well serviced by many long established businesses. Now is a rare opportunity to join the welcoming community and thrive.

- 132m2 NLA
- 1 Exclusive car park
- 27 metres approx. shopfront & window glazing
- Abundance of natural light throughout
- Air conditioned & dedicated amenities
- 2.5km from Brisbane CBD

Please contact Marketing Agent Chris Esdale for further information and to schedule your inspection.