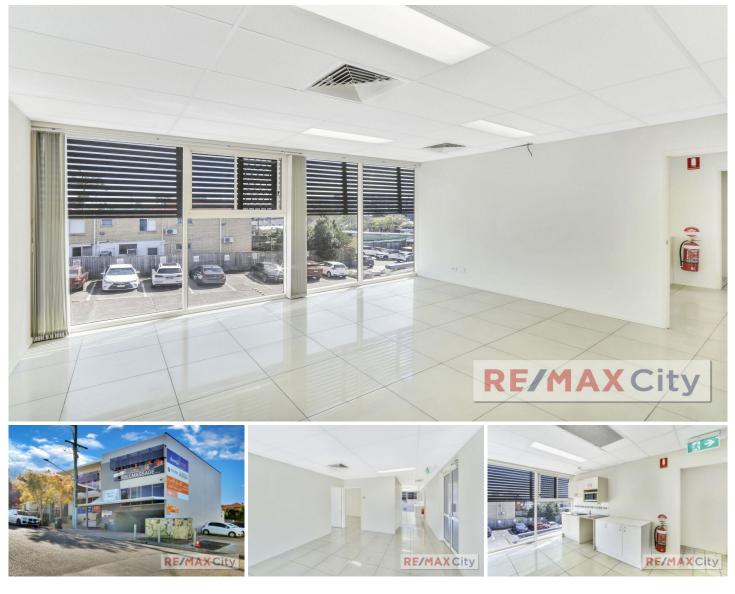

## 36 Tenby Street Mount Gravatt QLD

Two first floor tenancies are located in an established commercial precinct just off Logan Road. This property is approximately 15 minutes to Brisbane's CBD and has easy access to major arterials. Both tenancies contain reception area and multiple partitioned rooms, ideal for office, allied health or professionals alike. It is also possible to have tenancy reconfigured into open plan to suit various businesses.

- Unit 5 131m2 NLA
- Unit 6 116m2 NLA
- -Each unit has 3 exclusive car parks included
- Both units are fully self contained with toilet and kitchenette
- Abundance street parking
- Ready to be occupied