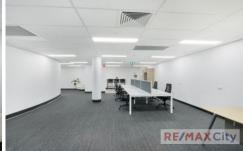

- 166m2\* NLA
- 3 secure basement car parks (1 single & 2 in tandem)
- Large open plan area with desk space
- 3 partitioned offices with windows
- Dedicated kitchenette with breakout area
- Board room with dual entry
- \* approximate