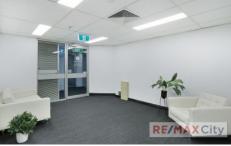

- 166m2\* NLA
- 3 secure basement car parks (1 single & 2 in tandem)
- Large open plan area with desk space
- 3 partitioned offices with windows
- Dedicated kitchenette with breakout area
- Board room with dual entry
- \* approximate